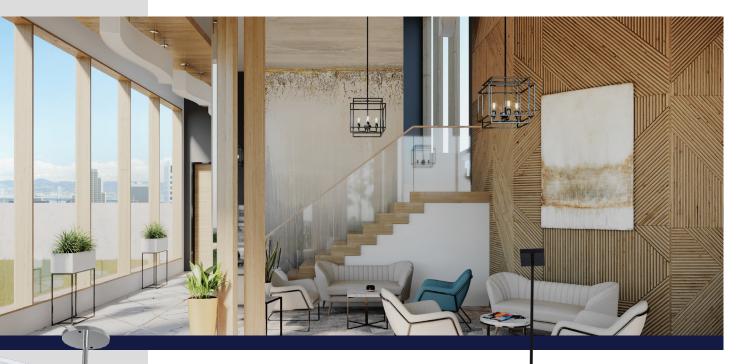

phere | corn flower |  |
|-------|------------|-------|-----------|--------|-----------|--------------|-------------|--|

#### **Metal Finishes**

|                    |                |                    |                   |                    |           |                |               | +36 more |  |
|--------------------|----------------|--------------------|-------------------|--------------------|-----------|----------------|---------------|----------|--|
| metallic<br>silver | silver<br>gold | metallic<br>copper | liberty<br>bronze | stainless<br>steel | champagne | myrtle<br>wood | gray<br>ghost |          |  |





PLED-606020

### FULLY *customized*



4240P



# CUSTOM built in AS LITTLE AS 6 WEEKS

**O** ur custom manufacturing capabilities are virtually without limit.









PR089611

## EXCLUSIVE *solutions*

Need one special piece? We have no minimum on our custom, made in the USA designs. A quote takes about a week, production about six weeks. Are your needs more complex? We will work with our international partners to get you what you need, when you need it; bringing you unparalleled options and never losing sight of your budget.

### ARKANSAS LIGHTING

arkansaslighting.com | 800.437.7656 / sales@arkansaslighting.com

ARST